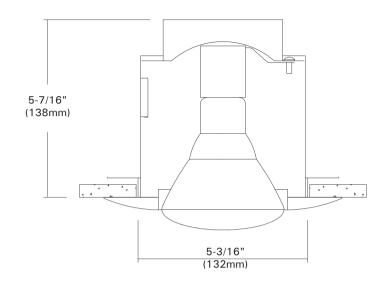

# **DESCRIPTION**

The DL-115 is a 5" aperture remodel housing for PAR20 and PAR30 incandescent lamps.

# **APPLICATION**

The DL-115 is designed for use in non-insulated ceilings. Insulation material must be kept a minimum of 3" from all sides of the housing. It can be used in both remodel or new construction applications.

#### Housing

- · Galvanzed steel housing.
- Housing adjusts for ceilings up to 1/2" thick.