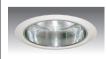

#### **Trims**

**Open Trim** PAR30L/R30 - 75W

Ceiling Cut-out: 5-3/8"

White Metal Trim Ring O.D: 7-1/4"

Lamp, Max, Watt.: 75W A19 / R30 / PAR30

TM-35

**Metal Baffle** PAR30L/R20 -75W

White Plastic Trim Ring O.D: 6"