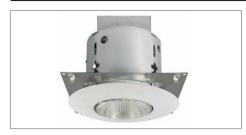

# **DL-115** 120V Line Voltage

5" NON-IC Mini Housing For Incandescent

| Catalog #   | Туре |
|-------------|------|
| Project     | Date |
| Prepared by |      |

# **DESCRIPTION**

The DL-115 is a 5" aperture remodel housing for PAR20 and PAR30 incandescent lamps.

#### Housing

- · Galvanzed steel housing.
- Housing adjusts for ceilings up to 1/2" thick.

# Mounting Frame

- · Galvanized steel construction.
- 11-5/8"L X 11-5/8"W
- Provided with the frame for use in new construction.

# Remodel Clips

· 4 remodel clips secure housing and accommodates 1/2" and 5/8" ceiling materials.