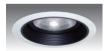

TM-35B-BK

Specular Reflector PAR20/R20/A19 - 75W

White Plastic Trim Ring O.D: 6"

TM-195R

Eveball PAR20/R20 - 100W

White Plastic Trim Ring O.D: 7-1/4'

TM-85E

 Noted. Packed in 12 individual color box with a trim in a master carton.