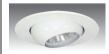

TM-35B-BK

Specular Reflector PAR20/R20/A19 - 75W

White Plastic Trim Ring O.D: 6"

TM-195R

Eveball PAR20/R20 - 100W

White Plastic Trim Ring O.D: 7-1/4'

TM-85E

 Noted. Packed in 12 individual color box with a trim in a master carton.